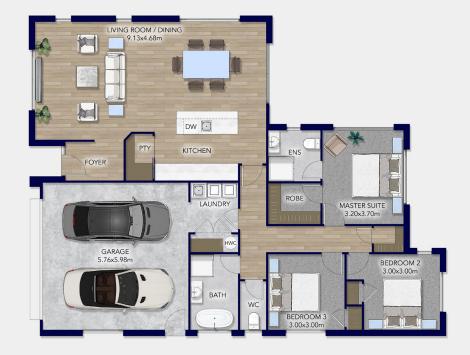

## New Plymouth

Designed for modern living, this meticulously designed 166 sqm single-level home caters perfectly to today's lifestyle. Featuring an open-plan living area, the heart of the home seamlessly integrates the kitchen, dining, and lounge, creating a perfect space for entertaining or relaxing with family. Unleash your inner chef in the stunning kitchen, incorporating a walk-in pantry and a stand-alone island. The ample storage and generous bench space make meal prep a breeze.

The luxurious master suite is the perfect retreat, boasting a spacious walk-in wardrobe and stunning ensuite, including a fully tiled shower. Completing the sleeping quarters are two additional spacious bedrooms. The well-appointed family bathroom offers a luxurious bath for soaking away stress, along with a separate toilet for added convenience.