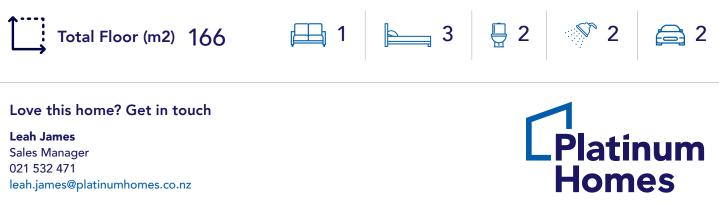

## New Plymouth

Designed for modern living, this meticulously designed 166 sqm single-level home caters perfectly to today's lifestyle. Featuring an open-plan living area, the heart of the home seamlessly integrates the kitchen, dining, and lounge, creating a perfect space for entertaining or relaxing with family. Unleash your inner chef in the stunning kitchen, incorporating a walk-in pantry and a stand-alone island. The ample storage and generous bench space make meal prep a breeze.