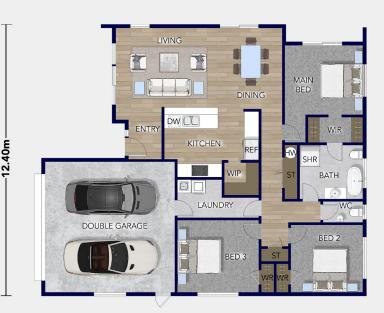

## Floorplan Pauanui

This 914 sqm (more or less) prime section is situated at 10 Paritai Place and is surrounded by high-quality homes. The property is nestled within a peaceful culde-sac and is conveniently close to local schools and the medical centre. This section offers an excellent foundation to build your dream home in the wellestablished community of Dargaville. Essential services are conveniently located at the boundary, enhancing the appeal of this opportunity.

Featuring three large bedrooms, including a luxurious master suite and a generous family bathroom, that is perfect for busy families. The designer kitchen with a walkin pantry is fantastic for entertaining and opens seamlessly into the dining, living and alfresco areas. A conveniently separate laundry connects through to the double garage, plus there's plenty of storage options throughout the home.