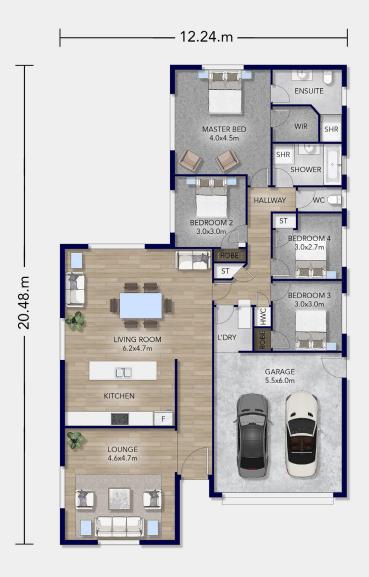

## Floorplan Antrim

With four generously sized double bedrooms, there's ample space to cater to a growing family. The master suite is a spacious haven featuring a walk-in wardrobe and a luxurious ensuite that will make you never want to leave. An elegant, convenient family bathroom complements the other three bedrooms.

The dream kitchen, complete with a central island, flows seamlessly into the open-plan living spaces, creating the perfect heart of the home for gathering with family and friends. For quiet moments, unwind in the separate lounge, offering a peaceful retreat.

A walk-through laundry leads to a double garage, providing ample storage and parking space for vehicles, while highquality fixtures and fittings throughout elevate the overall aesthetic and ensure your family's comfort and happiness.

With the rear yard facing North, you can enjoy the sunshine and a beautiful view of Mt Manaia from your living areas.

**▲** 4 **₽** 2

2

Total Floor (m2) 200