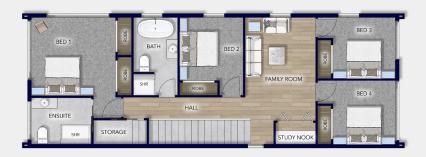

## Show Home Investment

This meticulously designed 222 sqm home blends elegance and functionality to create the perfect living environment, showcasing a large family home with 4 bedrooms, 2 living and 2 bathrooms.

The open-plan living areas serve as the heart of the home, providing a seamless flow for both entertaining and relaxation. The living spaces extend to the outdoor area, allowing you to enjoy the natural surroundings.