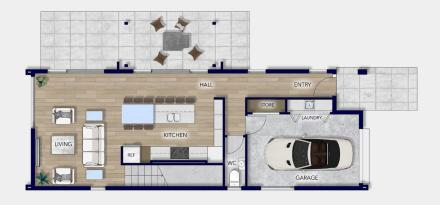

## Show Home Investment

This meticulously designed 222 sqm home blends elegance and functionality to create the perfect living environment, showcasing a large family home with 4 bedrooms, 2 living and 2 bathrooms.

The open-plan living areas serve as the heart of the home, providing a seamless flow for both entertaining and relaxation. The living spaces extend to the outdoor area, allowing you to enjoy the natural surroundings.