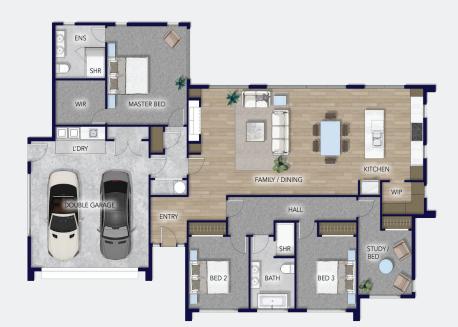

## Floorplan Moyle Street

This comfortable family home features four bedrooms, a large family bathroom and an open-plan living area. The spacious master suite is discreetly tucked away and features a walk-in wardrobe and ensuite.

The kitchen has a modern, functional central island which opens to the spacious free flowing dining and family area. There is a great indoor/ outdoor flow from these living areas, perfect for entertaining or hanging out with the family. The garage houses the laundry and extra storage space.