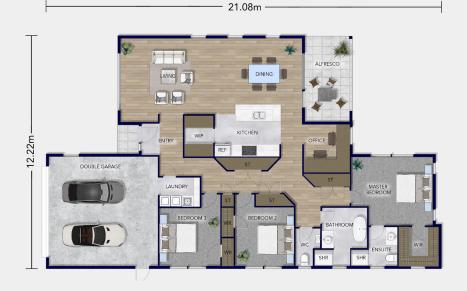

## Floorplan Clevedon

Further elevate your living experience with our stunning single level open-plan design. At 194 sqm featuring impressive, raked ceilings and large gable windows, this large, light-filled home is a perfect example of modern urban-style, boasting a smart design and a flawless finish.

The centrepiece and social hub here, is the open-plan kitchen with a walk-in pantry and central island that connects seamlessly to the dining, living, and alfresco entertaining areas.

Thoughtfully designed, this home features three double bedrooms, with a generous master incorporating an exquisite ensuite, and walk-in wardrobe. The rest of the household is served by a modern family bathroom, and a separate toilet.