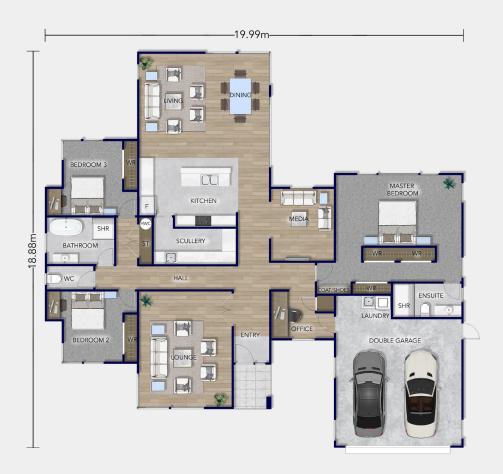

## Floorplan Kihikihi

This sprawling home also boasts three bedrooms, including a luxurious master suite with an ensuite and unique wardrobe storage with a wellappointed family bathroom, catering to the needs of the household.

The H-shaped floor plan hosts three distinct living areas including a separate media room, providing the perfect blend of togetherness and personal space. A dedicated office provides flexibility for work or study while the designer kitchen with a large island and walk-in scullery (complete with a sink), provides a well-equipped and organised space for culinary creations. A double garage ensures secure parking for your vehicles and additional storage.