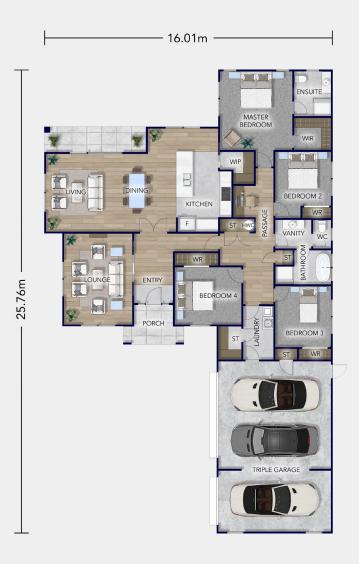

### Floorplan Te Kouma

Perfectly suited to this idyllic location is the spacious 262sqm Platinum Te Kouma Plan, which offers seamless indooroutdoor living with an open-plan layout featuring two distinct living areas. You can entertain guests with ease, enjoy the fresh air, and soak up your garden oasis.

At the heart of the home is a designer kitchen featuring a convenient walkin pantry and a central island flowing effortlessly onto the main living area. Great for executing culinary tasks while keeping the conversation flowing. Meanwhile, a spacious separate lounge provides a tranquil space for relaxation and quiet enjoyment.

This large family home features four spacious bedrooms and includes a luxurious master retreat with a beautifully appointed ensuite, while a threeway family bathroom offers everyone convenience. A dedicated study nook provides a quiet space for work or play. And the icing on the cake? Ample threecar garaging ensures you have enough space for all your vehicles and storage needs.

2

atinum omes Everything You Call Home

Dimensions, images and floorplan are indicative only - not to scale.

Floorplan ©2021 Platinum Homes NZ Ltd - not to be reproduced without permission of the copyright holder.