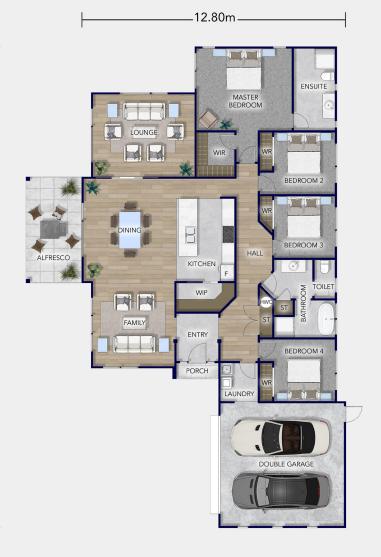

## Floorplan Arakura

Boasting three generously sized double bedrooms with ample space to cater for a growing family, plus a master suite that is a haven of indulgence, featuring a walk-in wardrobe and a luxurious ensuite that will make you never want to leave. The family bathroom is elegant, spacious and accommodating, providing the perfect space for rejuvenation after a long day.

Central to the floor plan is a contemporary kitchen with a freestanding island and a walk-in pantry, providing plenty of storage and a perfect space for meal preparation. A large alfresco dining area is the perfect spot to host dinner parties or to spend quality time with your loved ones in the fresh outdoors.

These open-plan living spaces are thoughtfully designed to offer privacy while still allowing for the perfect space to gather and entertain. In addition, there is a peaceful retreat on offer in the separate lounge, the ideal zone for unwinding and relaxation.