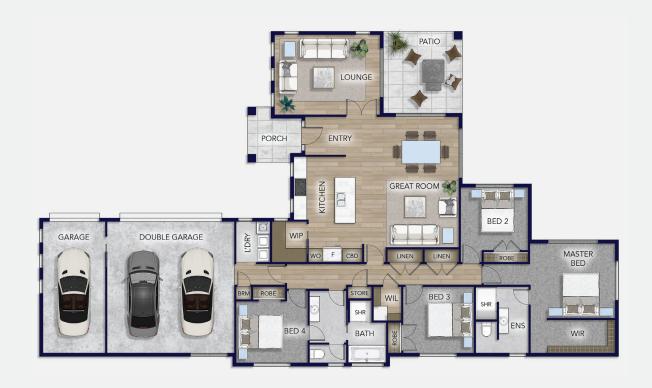

## Floorplan

The central feature of the house is the spacious great room, which showcases a raised stud. With access to a separate private lounge and outdoor patio area, you will appreciate the connectivity of the spaces.

The open-plan gourmet-style kitchen is also central and boasts engineered bench tops, a large free-standing island and a walk-in pantry, making for easy meal preparation and discreet storage. Functional and freeflowing, you can entertain with ease, or spend quality time with family.

Three of the four spacious bedrooms feature large double wardrobes providing ample personal space, while the master bedroom walk-in robe has been professionally designed to meet your needs. The ensuite is elegant and features a superbly tiled shower, as does the main three-way bathroom, while the highquality fixtures and fittings found throughout the home offer an exceptional living experience.

The separate laundry comes complete with an appliance over-bench, providing versatility and added convenience for folding laundry, while the triple-car garage is perfect for storing all your equipment, from cars to lawnmowers and freezers.

Total Floor (m2) 251

Love this home? Get in touch

**Leah James** Sales Manager 021 532 471

leah.james@platinumhomes.co.nz