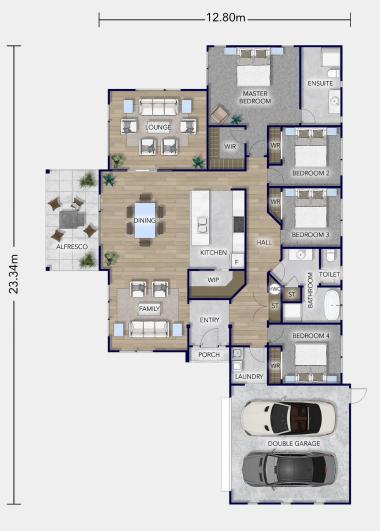

## Floorplan Arakura

This spacious, inviting home is the perfect fit for a growing family, offering a warm, modern, and low-maintenance lifestyle. Included are three generously sized double bedrooms plus a luxurious master suite featuring a walk-in wardrobe and a beautifully appointed ensuite. With a sizable three-way family bathroom catering to the rest of the household, this home is designed for comfort, and convenience.

The open-plan layout and natural flow of the living spaces provides just the right balance of separation for privacy while ensuring ample room for family gatherings and entertaining guests.

The dream kitchen is the heart of the home, complete with a central island and walkin pantry, making meal preparation and storage a breeze. The large alfresco dining area is perfect for hosting dinner parties or enjoying quality family time in the fresh air. For peace and privacy, the separate lounge offers a tranquil sanctuary.

The walk-through laundry leads to a double garage, providing ample storage and parking space for busy families and high high-quality fixtures and fittings found throughout the home offer an exceptional living experience and enhance the overall aesthetic appeal.