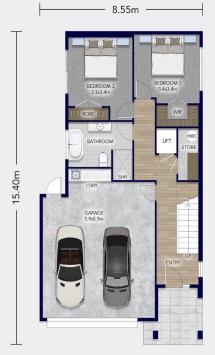

## Floorplan Buller Street

Situated just a stone's throw from the famous New Plymouth Coastal Walkway and minutes from the town centre, where you can enjoy the great location with a lifestyle to match. Low maintenance and functional you can entertain with ease or lock up and head away for a long weekend. This home has everything you could want!

The entry is on the ground floor, where there are two generously proportioned double bedrooms and a large, tiled family bathroom complete with a bath and shower. The double garage houses the laundry and extra storage space.