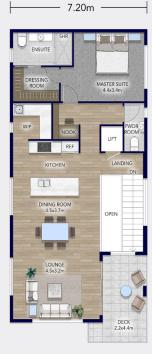

Take the lift or the stairs to the upper floor landing to the designer kitchen with a walk in pantry, and where the central island opens to a free flowing dining and lounge. Barbeque or entertain friends and family on the adjoining deck off the living area.

To be completed early 2024.

**UPPER FLOOR PLAN** 

Love this home? Get in touch

**Gloria Martin** Licensee 021 742 227 taranaki@platinumhomes.co.nz Jim Martin Licnesee 021 945 392 jim@platinumhomes.co.nz