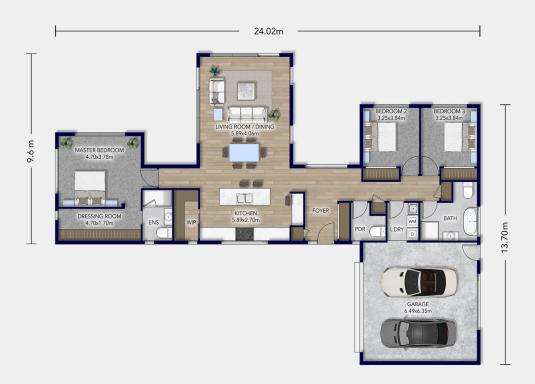

## Taranaki

403 Tukapa Street, New Plymouth

This superb Platinum Homes House and Land package offers a 673 sqm elevated section with rural and mountain views. Paired with a meticulously designed 212 sqm home boasting stunning pavilionstyle living, this is a property that will be sure to impress.

## New Plymouth

The heart of this stunning home features a meticulously crafted kitchen with high-quality appliances, a walk-in pantry, and ample storage, making meal prep and culinary tasks a breeze. The pavilion-style design has the ability to capture and amplify natural light with the open-plan dining and living areas flowing seamlessly, and large sliding doors blurring the lines between indoor and outdoor living. The easy access to the outdoor living area is perfect for alfresco entertaining and admiring the views.

The master bedroom is a true oasis, complete with a spacious walk-in dressing room and a luxurious ensuite with a tiled shower – your spa-like escape at the end of the day. Two additional generously sized bedrooms offer comfort and privacy for the rest of the family or guests.