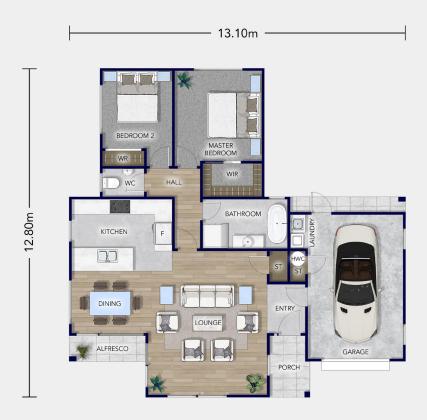

## Floorplan Awaiti

The urban-style Awaiti provides the perfect haven for those seeking a stylish and functional starter home. Its compact design and low-maintenance features make it ideal for first-time buyers embarking on their property journey. Downsizers seeking a comfortable and manageable home will also find the Awaiti an attractive option.

Set on a 382 sqm section and boasting a compact

yet efficient layout, the 121 sqm footprint maximises space and style. Two spacious bedrooms offer individual havens of peace and privacy, while the open-plan kitchen and living area, seamlessly create a perfect space for shared experiences and everyday life. A well-appointed bathroom, separate toilet, and single garage provide modern conveniences and secure storage.