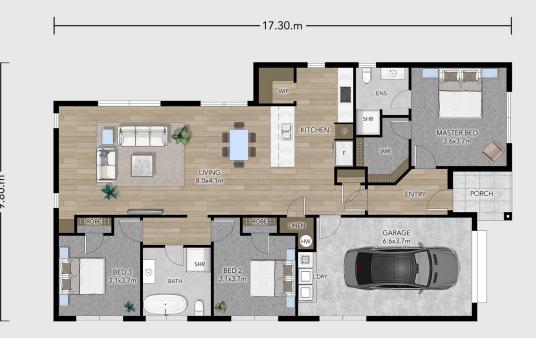

## Floorplan Sandown Altered

Designed with efficiency and low maintenance in mind, the single-level layout promotes easy living and accessibility. An open-plan living area fosters a sense of connection and togetherness, while the modern kitchen features a walk-in pantry for effortless organisation.

Three comfortable bedrooms provide havens for rest and relaxation, with the spacious master suite boasting a luxurious walk-in wardrobe and ensuite. Adding to the home's practicality, a single-car garage ensures security and storage for your vehicle, while a discreet built-in laundry provides modern conveniences for a hassle-free life.