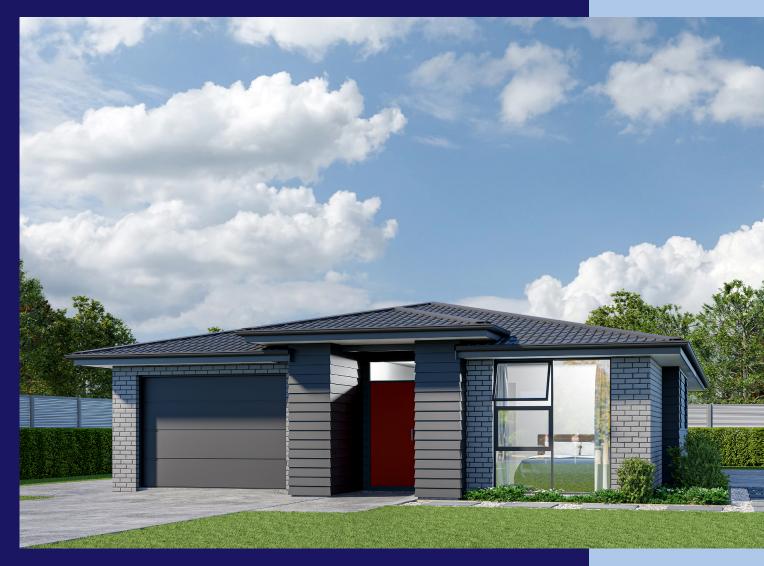

## Floorplan Waiuku

This Platinum House and Land package includes our contemporary 166sqm Waiuku plan and showcases an open-plan living space designed with the entertainer in mind. The well-equipped kitchen, complete with a walk-in pantry, is the heart of the home. It seamlessly transitions to the dining and living areas and out to the spacious alfresco area featuring a built-in barbecue. It's the perfect combination of indoor and outdoor living.

Three bedrooms provide comfortable havens,

with a semi-ensuite/bathroom off the master bedroom and the two separate toilets provide for ultimate family convenience. A single-car garage offers security and storage, while a discreet builtin laundry provides modern amenities for ease and comfort.