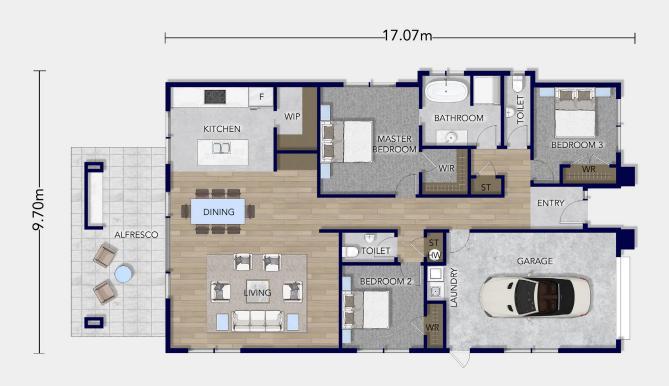

## Floorplan Waiuku

This Platinum House and Land package includes our contemporary 166sqm Waiuku plan and showcases an open-plan living space designed with the entertainer in mind. The well-equipped kitchen, complete with a walk-in pantry, is the heart of the home. It seamlessly transitions to the dining and living areas and out to the spacious alfresco area featuring a built-in barbecue. It's the perfect combination of indoor and outdoor living.

Three bedrooms provide comfortable havens,

with a semi-ensuite/bathroom off the master bedroom and the two separate toilets provide for ultimate family convenience. A single-car garage offers security and storage, while a discreet builtin laundry provides modern amenities for ease and comfort.