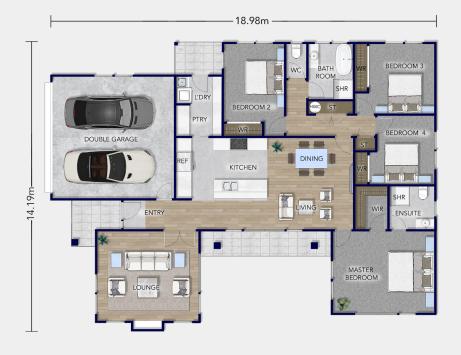

## Floorplan Pakipaki

Further elevate your living experience with our stunning single level openplan design. The Pakipaki plan is a 203sqm classic modern design which fits beautifully on this 595sqm section. Low maintenance and functional, the freeflowing layout is perfect for family living, entertaining and those seeking an active lifestyle or easy living.

There are 4 double bedrooms, including a spacious master with a walkin wardrobe and a stylish ensuite. A separate toilet and superbly appointed family bathroom cater to the rest of the household.

At the heart of the design is the social hub with a spacious kitchen complete with a scullery and a central island. Customised for family living and entertaining, you will be at the heart and soul of any gathering, whether you are whipping up everyday meals or hosting a dinner party. A seperate laundry and generous-sized garage, with ample storage room for tools and toys, completes this extraordinary home.