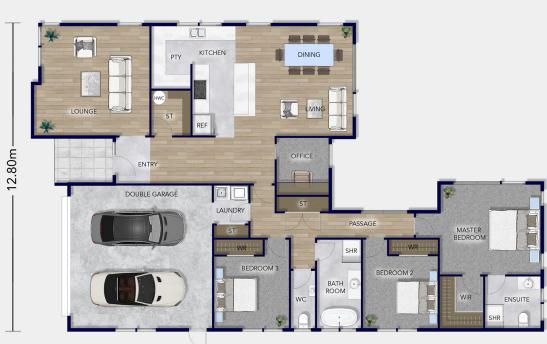

## Floorplan Karamea

The Karamea plan from Platinum Homes, spanning 203 sqm, is the perfect match for this property. It boasts three generously-sized double bedrooms, perfect for a growing family. The master bedroom features a walkin wardrobe and a deluxe ensuite that is sure to provide ultimate relaxation. The family bathroom is spacious, elegant, and designed to cater to every member of the household.

The sizeable office can be used for flexible working arrangements or as a home-based business, and the separate lounge provides an excellent space for unwinding after a long day. There is ample storage space, and the walkthrough laundry is conveniently connected to the double garage.

\*Concept pricing only. Price is subject to change based on specifications and inclusions. Price variants may occur across regions based on supply.

21.27m -

Total Floor (m2) 203