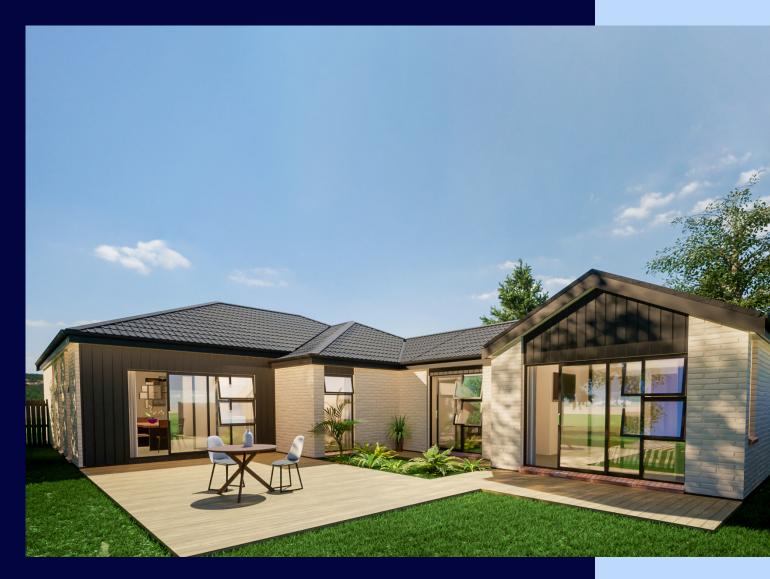

## House & Land Napier

Here is your opportunity to purchase a stylish, high-quality home on a 416 sqm section at Lot 35 Mohaka Street, Parklands. FOR SALE \$1,200,000

## Floorplan Mohaka St

Positioned for the North West sun, this customised, contemporary home is a smart design. Clean lines and quality finishes dominate the 182 sqm light-filled interior, and the stunning 2.7m ceiling height intensifies the feeling of space throughout the living areas.

The gourmet kitchen highlights quality and functionality with a large central island, a walk-in pantry, and a ton of cupboard space. If you love to host friends and family, you will appreciate the connectivity that extends from the living areas outside to the expansive private deck and garden.