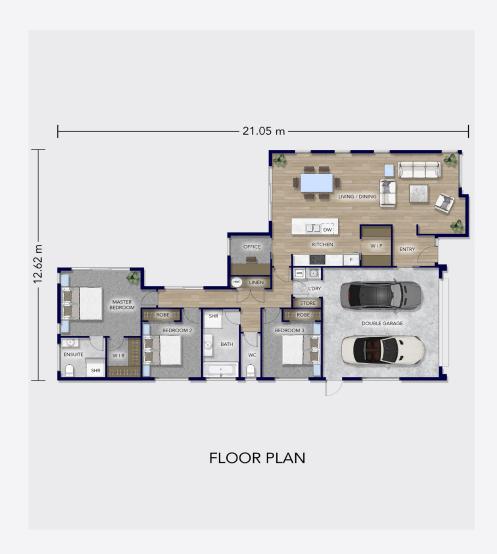

## Floorplan Mohaka St

Positioned for the North West sun, this customised, contemporary home is a smart design. Clean lines and quality finishes dominate the 182 sqm light-filled interior, and the stunning 2.7m ceiling height intensifies the feeling of space throughout the living areas.

The gourmet kitchen highlights quality and functionality with a large central island, a walk-in pantry, and a ton of cupboard space. If you love to host friends and family, you will appreciate the connectivity that extends from the living areas outside to the expansive private deck and garden.