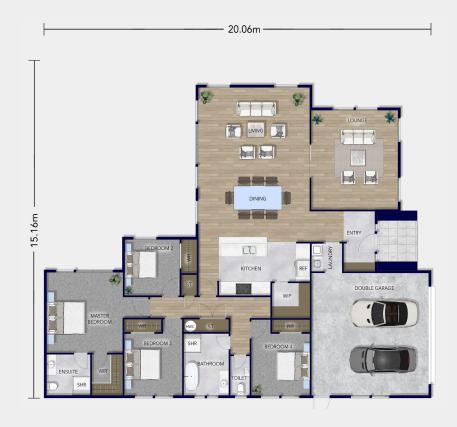

## Floorplan Cobblers Lane

Location doesn't get much better than this, with Riverhead Forest and east and west coast beaches virtually on your doorstep.

Whether you enjoy an active lifestyle or prefer to put your feet up on the weekend, this is a prime spot! You can't go past the local amenities here either, with a primary school, charming farmers' markets, orchards, local breweries and wineries. Plus, it's just a 15-minute commute to Albany central.