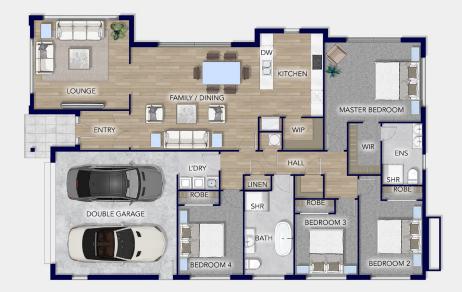

## Floorplan Paerata Rise

Access is via a separate entry to the light filled lounge with high raked ceilings. Central to the floor plan is the social hub of the home, a spacious kitchen featuring a walk-in pantry where you can keep all of your appliances and pantry items.

The large central island/breakfast bar is centre stage to the open plan dining and a second living area. If you love cooking, you will still be at the heart and soul of any gathering, whether you are serving up everyday meals or hosting a dinner party.