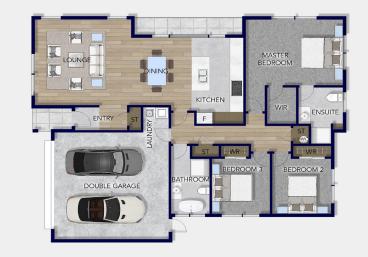

## Floorplan Kauri

The Kauri design is a 170sqm classic modern design which fits beautifully on this section. Low maintenance and functional, the free-flowing layout is perfect for family living, entertaining and those seeking an active lifestyle or easy living.

This beautiful home features three double bedrooms with a generous master incorporating an ensuite and walk-in wardrobe. The kitchen has a central island and flows through to open plan dining and living areas, with doors that connect to an easy care section.

Floorplan ©2021 Platinum Homes NZ Ltd - not to be reproduced without permission of the copyright holder.