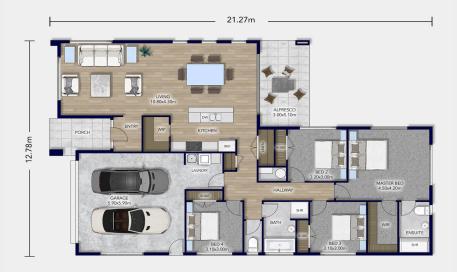

## House & Land Wharenui Rise

This Platinum House and Land package caters to families of all shapes and sizes. Set on a generous 510 sqm section, the spacious 205 sqm design boasts a luxurious master bedroom, three additional generously sized bedrooms, and a well-appointed family bathroom for ultimate comfort.

Step through the private entrance to the living room and designer kitchen, featuring scissor truss ceilings that create an open and airy ambience. The seamless flow from the dining area to the alfresco space fosters a relaxed and inviting atmosphere, perfect for entertaining.