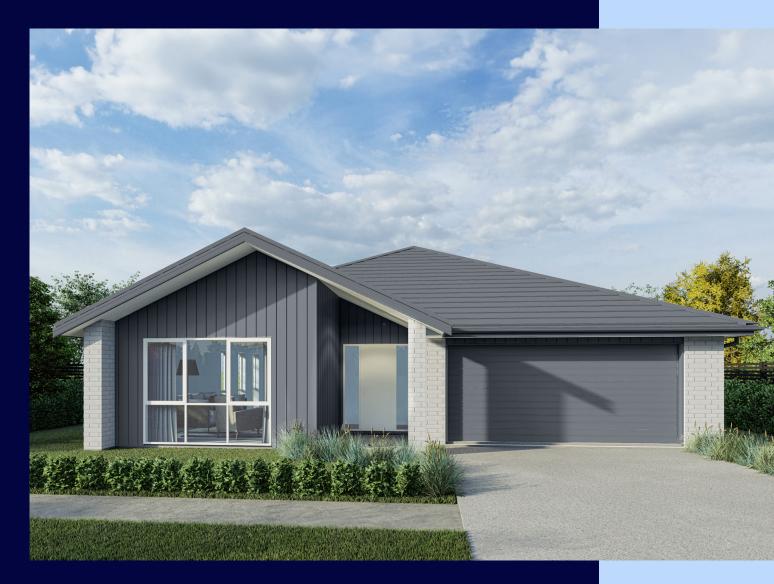

## House & Land Wharenui Rise

This Platinum House and Land package caters to families of all shapes and sizes. Set on a generous 510 sqm section, the spacious 205 sqm design boasts a luxurious master bedroom, three additional generously sized bedrooms, and a well-appointed family bathroom for ultimate comfort.

Step through the private entrance to the living room and designer kitchen, featuring scissor truss ceilings that create an open and airy ambience. The seamless flow from the dining area to the alfresco space fosters a relaxed and inviting atmosphere, perfect for entertaining.