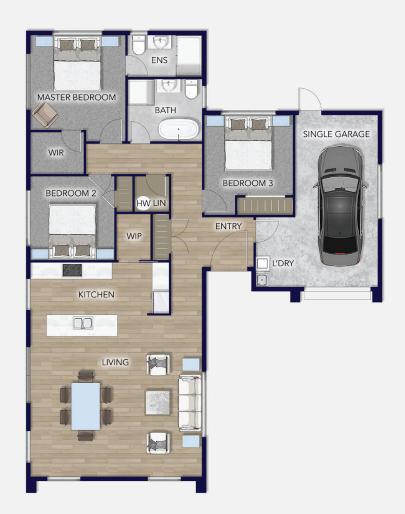

## Floorplan

At the heart of the design is the social hub with a modern kitchen complete with a walk-in-pantry and a central island. Customised for family living and entertaining, you will be at the heart and soul of any gathering, whether you are whipping up everyday meals or hosting a dinner party.

**⊨** 3 **⊖** 2 ∞ 2

Total Floor (m2) 150