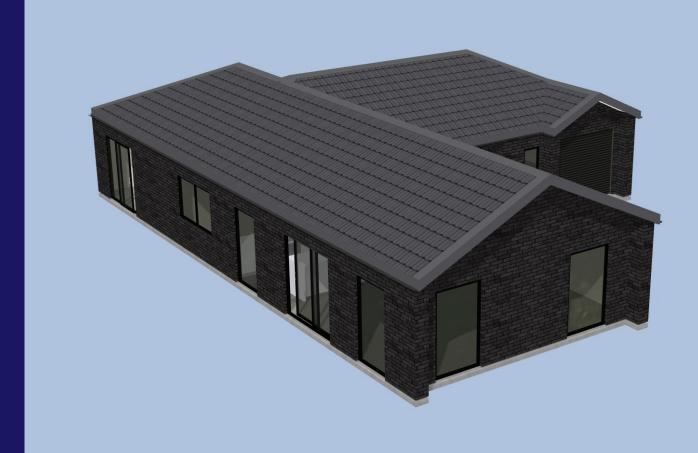

## LOT 63, WHARENUI RISE, ROTORUA

Further elevate your living experience with our stunning design which boasts a clever use of space with three bedrooms, two bathrooms and an open plan living area, all comfortably arranged in just 150sqm. Set on a 495sqm section there's nothing you won't love about this home! FROM \$875,000

With a fresh colour palette, quality lighting and fittings, everything about this home says quality which is what you'd expect from a team of Master Builders, and for your peace of mind, all Platinum Homes are backed by the Master Build 10-Year Guarantee.

If you're looking for an easy lifestyle that will enable you to enjoy all that Rotorua has to offer and to be able to lock up and leave knowing you won't be coming home to the burden of home maintenance, this design is perfect.