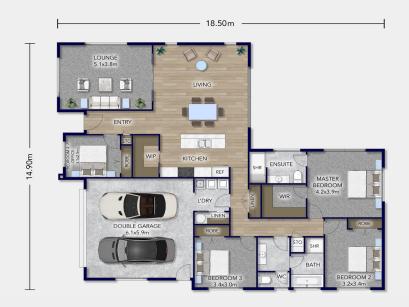

This spacious 211 sqm four-bedroom design is ideal for a growing family. With high ceilings and an open-plan living space, it's the perfect home to entertain in or hang out with family.

The kitchen boasts a large walkin pantry and a standalone island, perfect for the culinary enthusiast or simply creating easy family meals. There's an easy flow to the dining and living areas, while a separate lounge provides a tranquil space to relax in when you need some privacy.

Floorplan ©2021 Platinum Homes NZ Ltd - not to be reproduced without permission of the copyright holder.