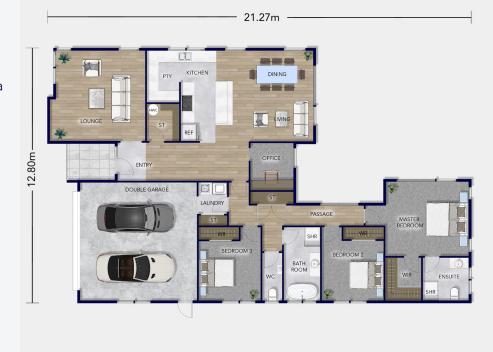

## Floorplan Karamea

Step inside to discover three wellappointed bedrooms, each offering a perfect retreat. The master bedroom features a walk-in wardrobe and a deluxe ensuite that is sure to provide the ultimate luxury. The family bathroom is spacious, elegant, and designed to cater to every member of the household.

The Karamea plan is designed to offer ultimate convenience and features a sizeable office for flexible working or as a home-based business, while a separate lounge provides an excellent space for unwinding after a long day.

The designer kitchen is a culinary paradise with a spacious pantry and a large central island ideal for entertaining friends and family.

The walkthrough laundry leading to a double garage is perfect for busy households, and the ample storage space ensures you can maintain a neat and organized living environment.

This one-level design not only adds to the home's accessibility but also makes it a superb choice for families, couples, or anyone seeking the ease and comfort of single-level living.

Total Floor (m2) 203