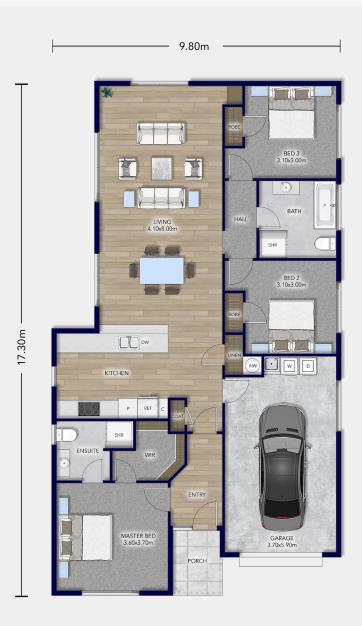

## Floorplan Sandown

Set on a 350sqm low maintenance section, our 149sqm Sandown Plan is a perfect fit for a growing family or those looking to downsize comfortably without compromising lifestyle and convenience. The single-level layout of this home has been thoughtfully designed for efficiency and ease of maintenance. The modern kitchen features state-ofthe-art appliances, while the open-plan living area fosters a sense of connection and togetherness, making it perfect for hosting family gatherings or entertaining guests.

This home boasts three comfortable bedrooms that provide havens for rest and relaxation, with the spacious master suite featuring a luxurious walkin wardrobe and ensuite. A single-car garage ensures security and storage for your vehicle, with a discreet built-in laundry providing modern conveniences for a hassle-free life.