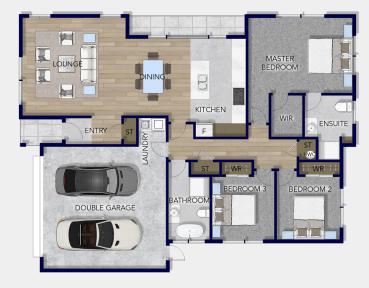

## Floorplan Kauri

Further elevate your living experience with our stunning single level open-plan design. The Kauri plan is a 170sqm classic modern design which fits beautifully on this 502sqm section. Low maintenance and functional, the free-flowing layout is perfect for family living, entertaining and those seeking an active lifestyle or easy living.

The centrepiece and social hub here, is the open-plan kitchen with a central island that connects seamlessly to the dining, living, and alfresco entertaining areas.

Thoughtfully designed, this home features three double bedrooms, with a generous master incorporating an exquisite ensuite, and walk-in wardrobe. The rest of the household is served by a modern family bathroom.