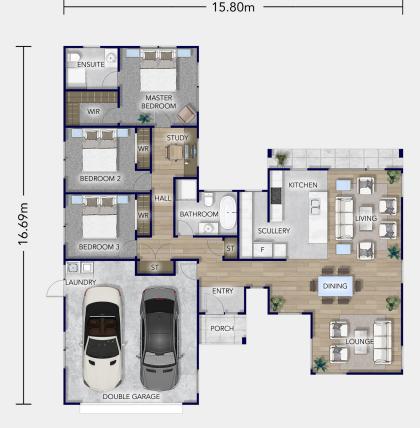

## Floorplan Hunua

The Platinum Hunua plan is ideal for this 613 sqm flat section. With a classic style design, the Hunua offers the ultimate balance between modern design flair and low-maintenance simplicity. Featuring gable windows on entry, and a funky H-shaped floorplan, this design will appeal to the whole family.

The kitchen is an entertainer's delight featuring a scullery and a large central island. The three double bedrooms include a spacious master with a generous-sized walk-in wardrobe and an elegantly styled ensuite. The wellappointed family bathroom caters for the rest of the household, with the laundry located within the large double garage.