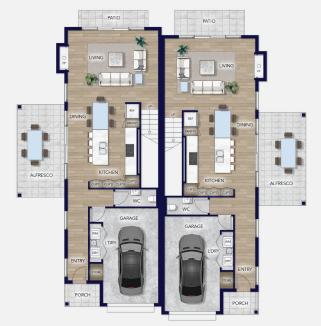

## Show Home Investment

Let's talk about our amazing duplex showhome, which spans 210 sqm and has been meticulously designed with a focus on open plan living. You will love the seamless flow from the interior to the covered alfresco area, complete with skylights for a touch of natural light.

Inside, there are 3 spacious bedrooms, 2 bathrooms, and an additional groundfloor toilet for convenience. And guess what? The adjacent home is just as impressive and is included as part of the investment.

FIRST FLOOR PLAN

**GROUND FLOOR PLAN** 

₽ 6

**–** 7

2

lomes

<u>2</u>