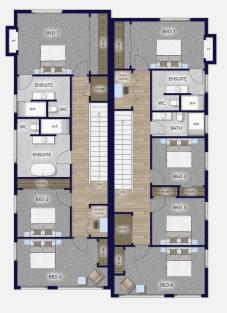

Inside, there are 3 spacious bedrooms, 2 bathrooms, and an additional groundfloor toilet for convenience. And guess what? The adjacent home is just as impressive and is included as part of the investment.

FIRST FLOOR PLAN

**GROUND FLOOR PLAN** 

₽ 6

**–** 7

2

lomes

<u>2</u>