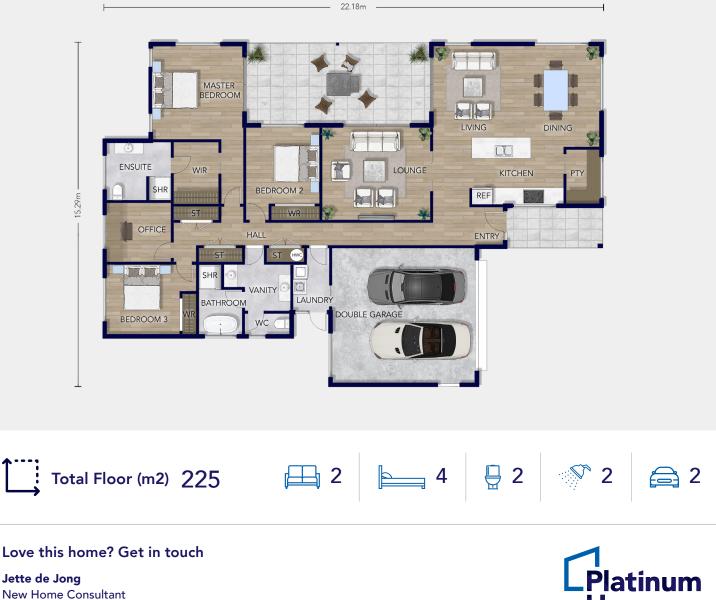

## Floorplan Waipapa

Further elevate your living experience with our stunning single level open-plan design. At 225sqm, the Waipapa plan features a sleek, urban style design with a monopitch roof and feature cladding. Raked ceilings, a three-way bathroom, office and spacious master suite with generous ensuite and walk-through wardrobe make this an attractive family home.

Living in style has never felt so good, and the visually superb kitchen, complete with a generous walk-in pantry will steal your heart. There's plenty of space to entertain or unwind here, with two cosy living areas and a large office providing options for flexibility and convenience.

A generous-sized garage, with ample storage room for toys completes this extraordinary home. Close to the Marina shopping hub, restaurants, cafes and stunning beaches, this property is an excellent choice for buyers looking for a modern and elegant home in a highly sought-after neighbourhood.