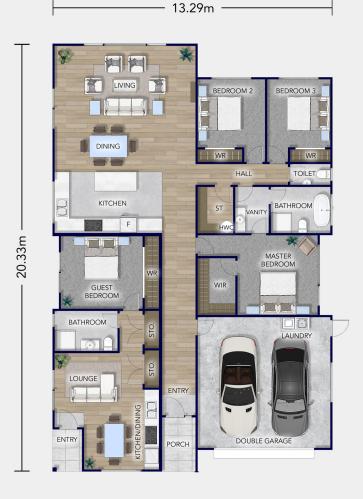

## Floorplan New Plymouth

The Platinum New Plymouth plan at 245 sqm is perfect for this 600 sqm site. Featuring four generous-sized bedrooms, including a spacious master with a walk-in wardrobe, and a selfcontained guest wing, perfect for extra family members or home and income opportunities.

Living in style has never felt so good, and the visually superb open-plan kitchen, complete with a central island that connects seamlessly to the dining and living areas will steal your heart.

A generous-sized garage, with ample storage room for toys completes this extraordinary home. Close to the Marina shopping hub, restaurants, cafes and stunning beaches, this property is an excellent choice for buyers looking for a modern and elegant home in a highly sought-after neighbourhood.