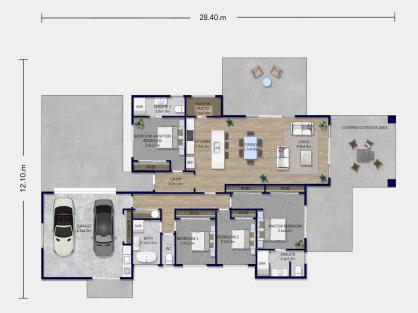

## Floorplan

Set on a spacious 581 square metre section, you have room to breathe and grow. Whether it's a beautifully landscaped garden, or a play area for the kids, this section offers endless possibilities. This home is not just a house; it's a lifestyle.

The kitchen is ideal for entertaining, boasting ample counter space and a walk-in pantry. The interconnected open-plan living creates an environment perfect for family gatherings, allowing everyone to be part of the action.

Four well-appointed bedrooms provide ample space for relaxation and privacy. The master bedroom of this exceptional home not only offers spacious living, it also boasts a spacious ensuite that features a lavish tiled shower, providing a spa-like experience right at home.

Floorplan ©2021 Platinum Homes NZ Ltd — not to be reproduced without permission of the copyright holder.