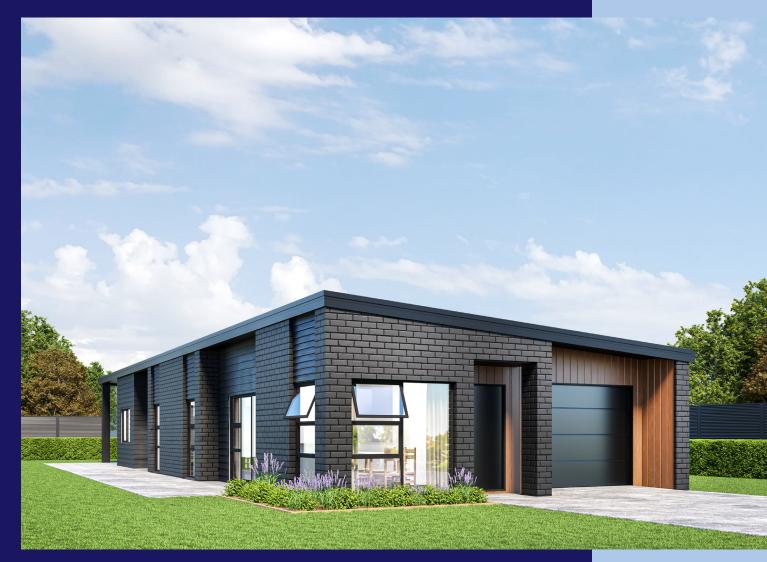

## House & Land Tauranga

♀ Lot 9, Hastings Road, Pyes Pa

Discover the perfect blend of comfort and sophistication in this brand-new 180 sqm residence, nestled on a 559 sqm section offering privacy and space. Boasting 3 bedrooms, 2 bathrooms, and a host of premium features, this home is designed to elevate your living experience. FOR SALE \$1,154,600

The kitchen features modern appliances, ample counter space, and a convenient walk-in pantry. Experience the freedom of the open-plan living that seamlessly connects the kitchen, dining, and living areas. The expansive layout enhances the sense of space, making it an ideal environment for both entertaining and everyday living. This extends out into the outdoor living area that invites relaxation and al fresco dining. Whether hosting a barbecue or enjoying a quiet evening under the stars, the patio is the perfect extension of your home.