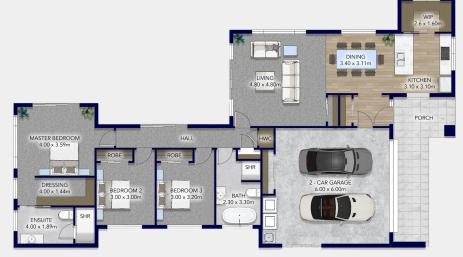

## Floorplan

Embrace contemporary living with a sleek and modern design.

The master bedroom features a large walk-in wardrobe that you pass through to get to the beautiful ensuite with its tiled shower.

The kitchen features modern appliances, ample counter space, and a convenient walk-in pantry. Experience the freedom of the open-plan living that seamlessly connects the kitchen, dining, and living areas. The expansive layout enhances the sense of space, making it an ideal environment for both entertaining and everyday living. This extends out into the outdoor living area that invites relaxation and al fresco dining. Whether hosting a barbecue or enjoying a quiet evening under the stars, the patio is the perfect extension of your home.

**b** 3 **∂** 2 **∞** 2