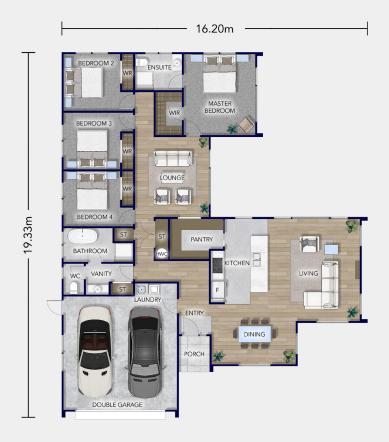

## Floorplan Motupiko

The Platinum Motupiko plan at 214 sam is perfect for this 819 sam flat site. Featuring four generous-sized bedrooms tucked away from the main living areas, including a spacious master with a walk-in wardrobe and ensuite, plus a large three-way design family bathroom complete with a shower and bath to cater for the rest of the household.

If you love entertaining, this design is ideal for you. The spacious kitchen boasts a large central island that opens up to a free-flowing living and dining area, and a large walk-in pantry has a serving window leading to a separate lounge where you can entertain guests, relax with family, or unwind after a long day. The double garage houses additional storage space and a laundry.