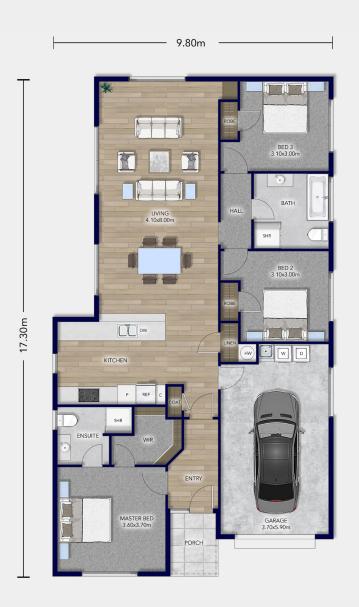

## Floorplan Sandown

Our Sandown Plan at 149 sqm is the perfect family home and the lowmaintenance 396 sqm section ensures you have more time to relax and enjoy life. The thoughtfully designed singlelevel layout prioritises efficiency and ease of living. Prepare meals in the modern kitchen featuring top-of-theline appliances and gather with loved ones or entertain friends in the openplan living area.

Three comfortable bedrooms provide peaceful retreats for family members with the master suite boasting a luxurious ensuite and walk-in wardrobe. A well-appointed family bathroom is conveniently located between the other two bedrooms. For added convenience, a single car garage offers secure storage for your vehicle, and a discreetly located laundry keeps your life running smoothly.