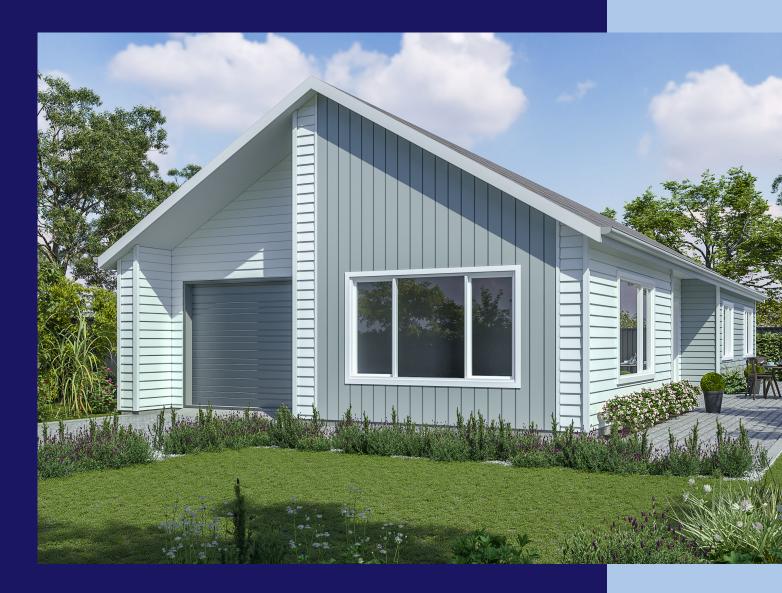

## Paerata Rise

**♥** Lot 18, Stage 7, Paerata Rise

Don't miss out on this exceptional opportunity to secure a stunning new 152sqm home on a 437sqm section, in Paerata Rise. Situated between Karaka and Pukekohe, just a 40-minute drive from downtown Auckland, this offering seamlessly blends rural charm with city conveniences.

## Floorplan Paerata Rise

This 152 sqm home, boasting sleek lines and timeless design, sits on a 437 sqm section. Features include a designer kitchen with Methven tapware and Smeg appliances, a Wiser Smart Home system, heat pump, DVS, and alarm system. Additional highlights comprise a built-in laundry and landscaping in adherence to the developer's guidelines, covering fencing, concrete driveways and paths, letterbox, and clothesline. All of this is backed by our 10-year Master Build Warranty. Ideal for families, couples, or retirees, this threebedroom single-level house offers both comfort

and convenience. The kitchen and living areas seamlessly connect, and the spacious master includes an ensuite and walk-in wardrobe, while a generously appointed family bathroom serves the wider home.

Whether you're after a relaxed lifestyle or an easy lock-up-and-leave option for weekend adventures, the stylish design of this home with a lowmaintenance section is the perfect fit.