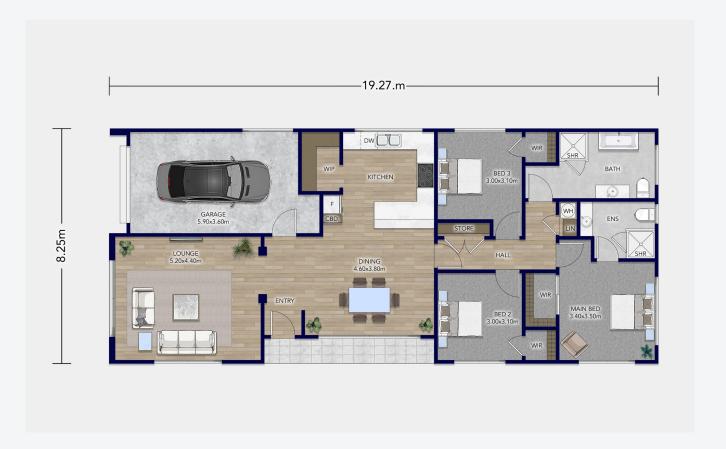

## Floorplan Paerata Rise

This 152 sqm home, boasting sleek lines and timeless design, sits on a 437 sqm section. Features include a designer kitchen with Methven tapware and Smeg appliances, a Wiser Smart Home system, heat pump, DVS, and alarm system. Additional highlights comprise a built-in laundry and landscaping in adherence to the developer's guidelines, covering fencing, concrete driveways and paths, letterbox, and clothesline. All of this is backed by our 10-year Master Build Warranty. Ideal for families, couples, or retirees, this threebedroom single-level house offers both comfort

and convenience. The kitchen and living areas seamlessly connect, and the spacious master includes an ensuite and walk-in wardrobe, while a generously appointed family bathroom serves the wider home.

Whether you're after a relaxed lifestyle or an easy lock-up-and-leave option for weekend adventures, the stylish design of this home with a lowmaintenance section is the perfect fit.

Total Floor (m2) 152