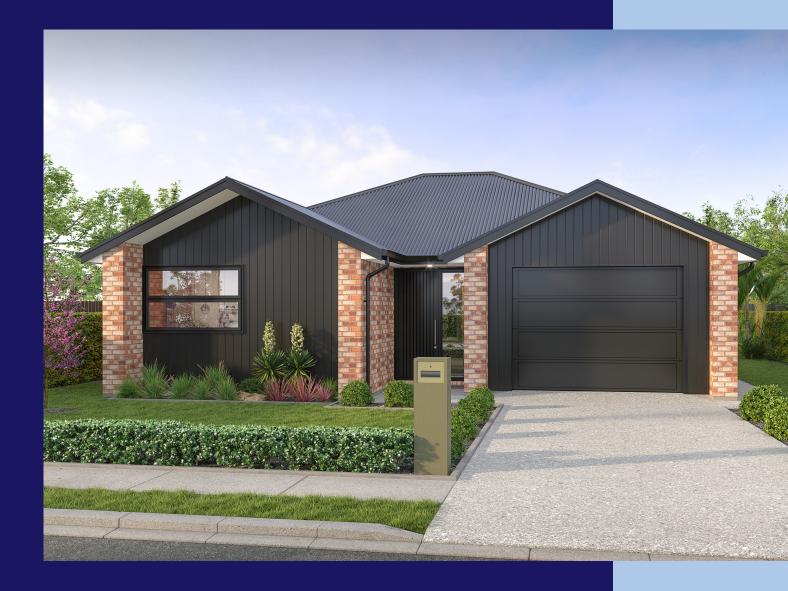

## Paerata Rise

V Lot 231, Stage 8, Paerata Rise FOR SALE \$1,259,000

Platinum Homes is excited to present this urban style 164sqm home on a 536sqm section at Lot 231, Stage 8, Paerata Rise.

With Pukekohe township five minutes away, you can easily access schools, amenities and transport links to Auckland city.

The sleep zones are located at the rear of the house with three bedrooms, including a spacious

master with a walk-in wardrobe, ensuite, and a generously sized family bathroom.

This beautiful home has everything you could want with great street appeal, modern cladding and clean roofline. Low maintenance and functional you can entertain with ease, hang out with the family, or lock up and head away for a long weekend.