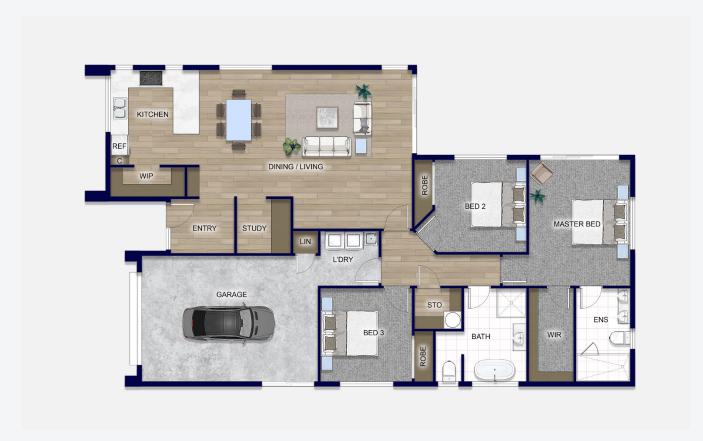

## Floorplan Paerata Rise

The modern kitchen opens up to the spacious free flowing dining and family area where there is a great indoor/outdoor flow from these living areas, perfect for entertaining or hanging out with the family.

The sleep zones are located at the rear of the house with three bedrooms, including a spacious

master with a walk-in wardrobe, ensuite, and a generously sized family bathroom.

This beautiful home has everything you could want with great street appeal, modern cladding and clean roofline. Low maintenance and functional you can entertain with ease, hang out with the family, or lock up and head away for a long weekend.