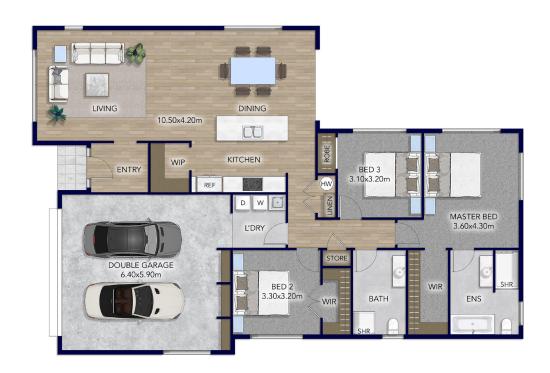

## House & Land Clevedon

- 18.70m

Our stunning Platinum House and Land package boasts a spacious layout with raked ceilings, lightfilled living areas, an entertainer's kitchen, and three large bedrooms, including a luxurious master suite. The low-maintenance section and proximity to Clevedon School make it ideal for families.

This haven of relaxation offers modern comfort and a wealth of features. As with all plans in the Platinum design suite, specifications can be tailored to individual needs and adjusted to match the vision you have in mind for your dream home.

Embrace a lifestyle that effortlessly blends rural charm with modern convenience.

3 2 2