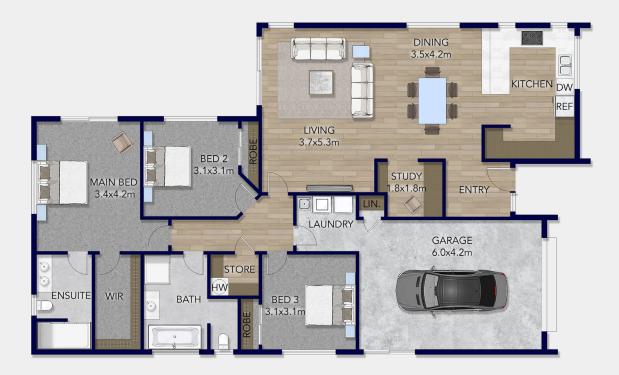

## Floorplan Melrose

The stylish, sleek design of our 165 sqm Melrose plan boasts timeless elegance and is a perfect match with this low-maintenance 466 sqm section. This is a contemporary home that is ideal for a growing family, couples, or those looking to downsize.

The kitchen is spacious and functional with ample storage and flows seamlessly through to the openplan dining and large living areas, perfect for entertaining friends or spending quality time with family. The sleeping quarters prioritise tranquility, with three generously sized bedrooms thoughtfully positioned away from the main living area, offering a haven of peace. The luxurious master suite at the rear of the house features an ensuite with a double vanity, spacious shower, and a large walk-in wardrobe. The well-appointed family bathroom, including a shower and bath, caters to the needs of the entire household.