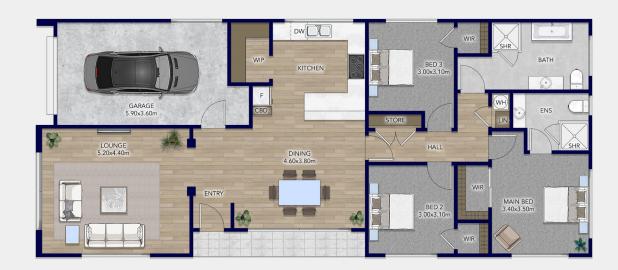

## Floorplan Winton

-19.27.m-----

This beautifully designed 152 sqm home boasts sleek lines and timeless style. Nestled on a 456 sqm section, it features a designer kitchen complete with a walk-in pantry and seamless connection to the open-plan dining perfect for entertaining. A separate lounge provides a tranquil retreat for relaxation, whether you prefer curling up with a good book, enjoying a movie, or spending quality time with your family.

The three generously sized bedrooms are

thoughtfully positioned apart from the main living area. The master bedroom offers a luxurious ensuite and a walk-in wardrobe while the well-appointed family bathroom caters to the needs of the entire household.