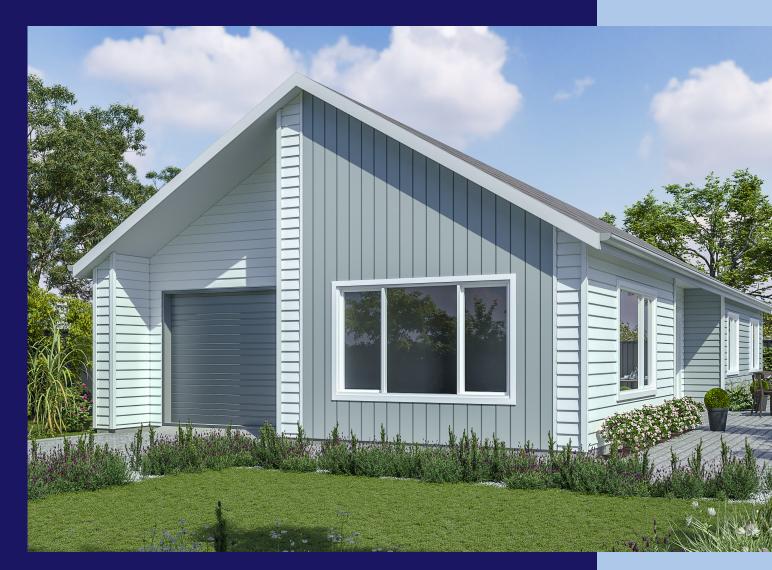

## Floorplan Winton

-19.27.m-----

This beautifully designed 152 sqm home boasts sleek lines and timeless style. Nestled on a 456 sqm section, it features a designer kitchen complete with a walk-in pantry and seamless connection to the open-plan dining perfect for entertaining. A separate lounge provides a tranquil retreat for relaxation, whether you prefer curling up with a good book, enjoying a movie, or spending quality time with your family.