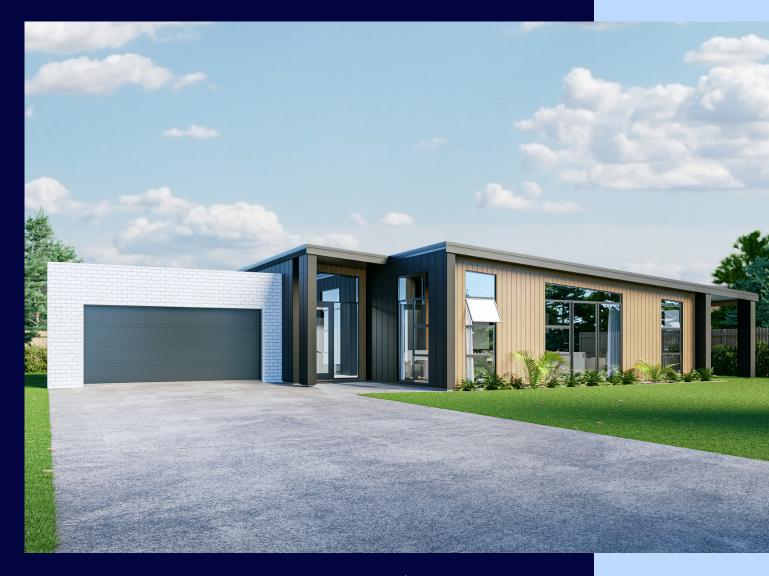

## Floorplan Kaiaua

The 194sqm Kaiaua plan is a stunning urban style design with a mono-pitch roof, stylish raked ceilings and great street appeal. Set on a 650sqm section there's nothing you won't love about this home!

The open-plan living area is complimented with full-height windows to capture maximum natural sunlight. The spacious kitchen with a large central island is an entertainer's dream, complete with a walk-in pantry and connects beautifully with the dining and two living areas.

If you're looking for a relaxed lifestyle or an easy lock up and leave while you head away for a weekend skiing adventure, the stylish design of this home with a low-maintenance section is calling to you!