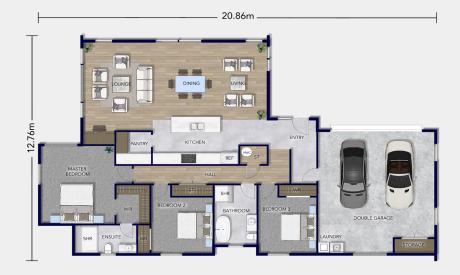

## Floorplan Kaiaua

The 194sqm Kaiaua plan is a stunning urban style design with a mono-pitch roof, stylish raked ceilings and great street appeal. Set on a 650sqm section there's nothing you won't love about this home!

The open-plan living area is complimented with full-height windows to capture maximum natural sunlight. The spacious kitchen with a large central island is an entertainer's dream, complete with a walk-in pantry and connects beautifully with the dining and two living areas.

3 2 2

Love this home? Get in touch

**Brad Wheeler** Licensee 027 687 8171 brad.wheeler@platinumhomes.co.nz **Angela Wheeler** Licensee 027 687 8177 angela.wheeler@platinumhomes.co.nz