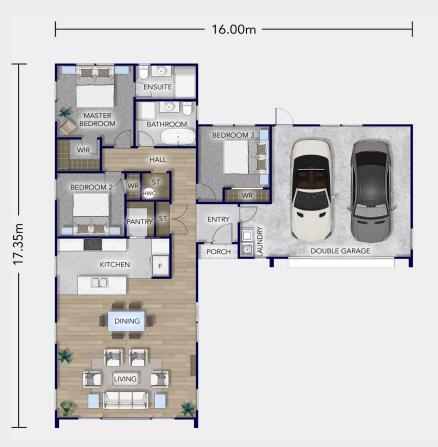

# Floorplan Tokoroa

An easy 30-minute drive from downtown Hamilton, Lockerbie Estate Morrinsville lies in the centre of the "Golden Triangle". Perfect for people who want to stay connected to Hamilton, Bay of Plenty & the Coromandel but live in a central small town where the sense of community is strong.

The Tokoroa plan works beautifully on this available lot. This 170sqm urban style design has everything you could want in a modern family home. The floor plan features an open plan kitchen which connects to the dining and living areas which is great for family living and entertaining.

**a** 3 **a** 2 **b** 2