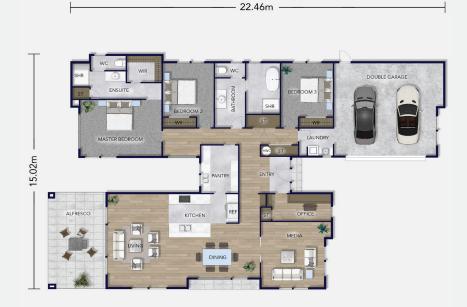

## Floorplan Napier

The Napier plan at 240sqm is a classic low maintenance design with plenty of space for family living and entertaining and as with all our plans provides a great foundation upon which you can create 'your place'.

Included in this plan are an office and a separate media room, and the layout is free flowing throughout the living, dining, and kitchen spaces. The kitchen features a generous walkthrough pantry and a large central island marking the social hub of the home. A large alfresco dining area is also accessible off the living area.