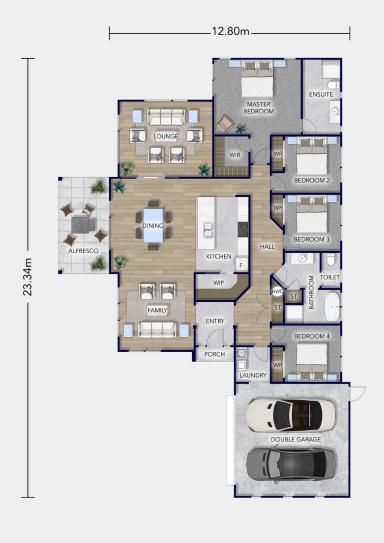

## Floorplan Arakura

Our classic 232 sqm Arakura plan captures the epitome of timeless elegance and modern living and is a perfect fit for this new build. It combines the warmth of classic architecture with the convenience of low-maintenance living, offering you the perfect place to call home.

You will appreciate the thoughtful floorplan that has been meticulously designed to cater to your needs. The stunning master suite features a walk-in wardrobe and luxurious ensuite, while three other large bedrooms are serviced by a three-way bathroom. Say goodbye to morning bathroom queues, as this innovative design ensures seamless access for all family members.

Total Floor (m2) 232