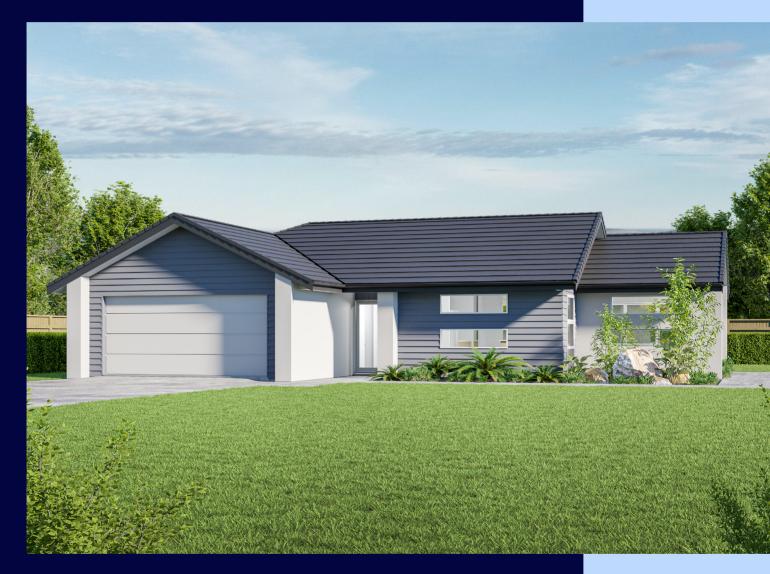

## Floorplan Motupiko

The Motupiko plan works beautifully on this section. This urban style 214sqm plan has four bedrooms and two bathrooms. Floorplan design highlights include a three-way bathroom and large walk-in pantry with a serving window to the lounge. With four spacious bedrooms, a double garage and an exterior that boasts feature cladding and front gable windows, there's nothing you won't love about this home!

As with all the plans in the Platinum design suite, the specifications can be tailored to individual needs and altered to meet the vision you have in mind of your perfect dream home. Talk to our knowledgeable team about building a plan to suit your lifestyle on this section.