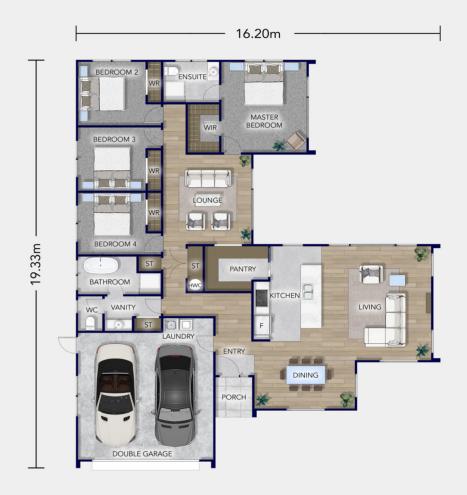

## Floorplan Motupiko

The Motupiko plan works beautifully on this section. This urban style 214sqm plan has four bedrooms and two bathrooms. Floorplan design highlights include a three-way bathroom and large walk-in pantry with a serving window to the lounge. With four spacious bedrooms, a double garage and an exterior that boasts feature cladding and front gable windows, there's nothing you won't love about this home!