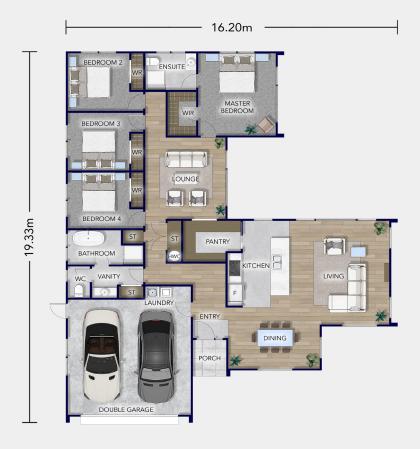

## Floorplan Motupiko

The 214sqm Motupiko plan has four generous sized bedrooms tucked away from the main living areas, including a spacious master suite with a walkin wardrobe and ensuite. The family bathroom is a large three way design complete with a shower and bath.

If entertaining is your thing, this design is perfect! The spacious kitchen features a large central island which opens to the free flowing dining and living areas, and the large walk-in pantry has a serving window through to a separate lounge. Here you can also entertain guests, relax with family or just unwind at the end of the day.