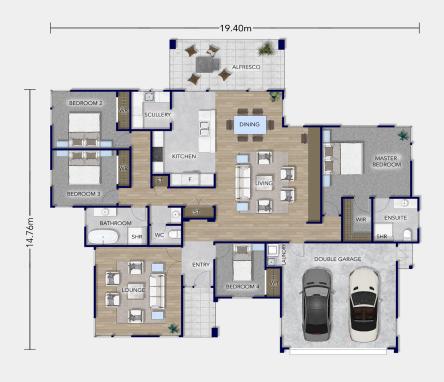

## Floorplan Kererū

The 231sqm urban style Kererū plan set on a 608sqm section is perfect for a growing family. There are four bedrooms, including a spacious master with a generous sized walk in wardrobe and separate ensuite. Bedrooms two and three are large doubles, and the fourth slightly smaller could serve either as a bedroom or as an office if you work from home. The family bathroom features a bath and a shower with a separate toilet.

The kitchen is a dream with a central island and walk-in scullery, and if entertaining is your thing, you will love the large alfresco dining area for hosting dinner parties or simply spending quality family time with your loved ones.