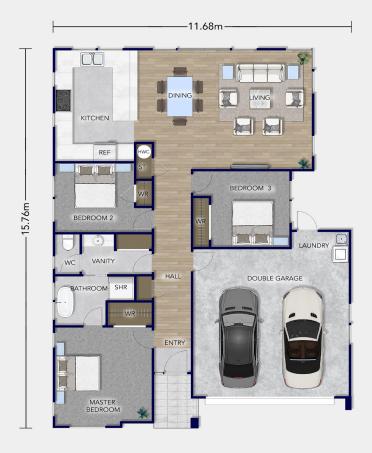

## Floorplan Ngatea

This 160sqm modern home features three spacious bedrooms including a master with an ensuite and walk-in wardrobe. The kitchen and living areas are open plan and generously proportioned with space to relax. A doublegarage with laundry completes this contemporary design.