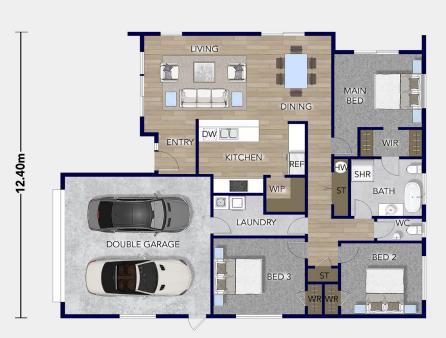

## Floorplan Pauanui

At 164sqm this compact modern home is cleverly designed. The open plan kitchen complete with a walk-in pantry connects beautifully with the dining and living areas which is great for family living and entertaining.

The plan features three spacious bedrooms including a master with a walk-in wardrobe and semi-ensuite, plus there's plenty of storage and a separate walk-through laundry that leads to a double garage.